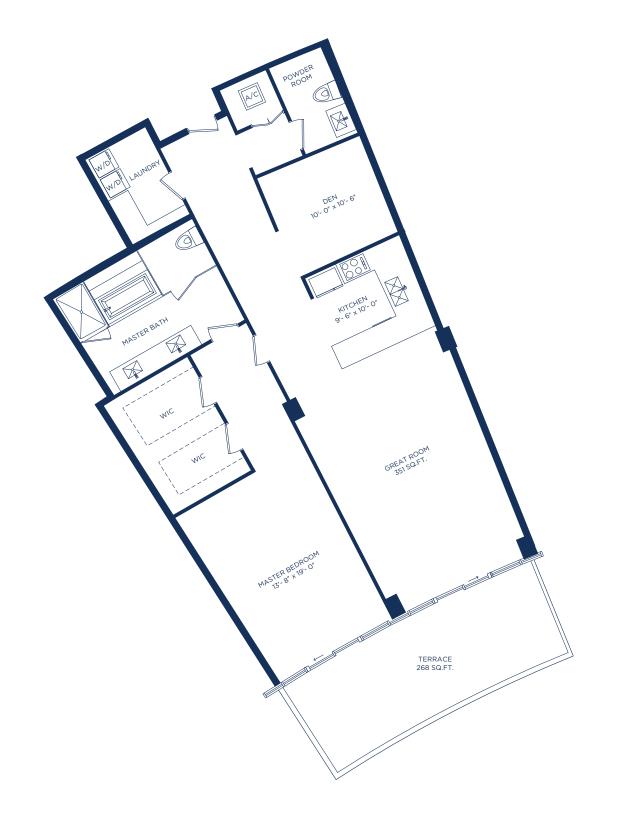

## UNIT H / 1 BEDROOM 1.5 BATHS + DEN

INTERIOR LIVING AREAEXTERIOR LIVING AREA1,627 SQ.FT.268 SQ.FT.151.15 SQ.M.24.89 SQ.M.

TOTAL LIVING AREA 1,895 SQ.FT. 176.04 SQ.M.

There are various methods for calculating the square footage of a Unit and depending on the method of calculation, the quoted square footage of a Unit may vary. The dimensions in the Unit shown in these floor plans have been calculated from the exterior boundaries of the exterior walls to the centerline of interior demising walls, including common elements such as structural walls and other interior structural components of the building and are greater than the dimensions that would be determined by using the description and definition of the "Unit" set forth in the Prospectus and the Declaration. The measurements of a room set forth on this floor plan are generally taken at the greatest points of each given room (as if the room were a perfect rectangle) without regard for any cutouts. Accordingly, the area of the actual room will typically smaller than the product obtained by multiplying the stated length by the stated width. All dimensions are approximate and may vary with actual construction. All floor plans are subject to change. The furnishings and décor illustrated are not included with the Prospectus for information regarding what is offered with the Unit and the calculation of the Unit square footage and dimensions.