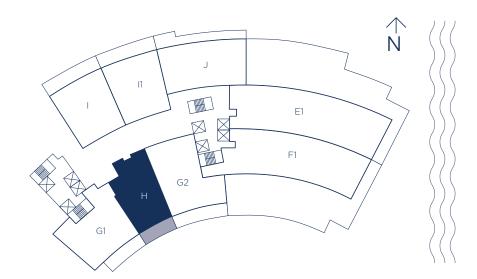

## UNIT H / 1 BEDROOM 1.5 BATHS + DEN

INTERIOR LIVING AREAEXTERIOR LIVING AREA1,627 SQ.FT.268 SQ.FT.151.15 SQ.M.24.89 SQ.M.

TOTAL LIVING AREA 1,895 SQ.FT. 176.04 SQ.M.

There are various methods for calculating the square footage of a Unit and depending on the method of calculation, the quoted square footage of a Unit may vary. The dimensions in the Unit shown in these floor plans have been calculated from the exterior boundaries of the exterior walls to the centerline of interior demising walls, including common elements such as structural walls and other interior structural components of the building and are greater than the dimensions that would be determined by using the description and definition of the "Unit" set forth in the Prospectus and the Declaration. The measurements of a room set forth on this floor plan are generally taken at the greatest points of each given room (as if the room were a perfect rectangle) without regard for any cutouts. Accordingly, the area of the actual room will typically smaller than the product obtained by multiplying the stated length by the stated width. All dimensions are approximate and may vary with actual construction. All floor plans are subject to change. The furnishings and décor illustrated are not included with the Prospectus for information regarding what is offered with the Unit and the calculation of the Unit square footage and dimensions.