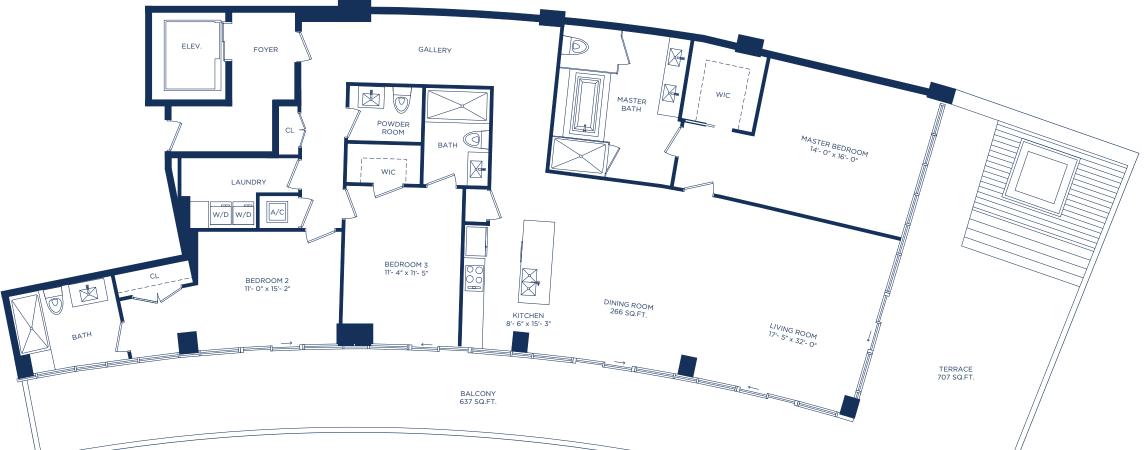

## UNIT N / 3 BEDROOMS 3.5 BATHS

 INTERIOR LIVING AREA
 EXTERIOR LIVING AREA
 TOTAL LIVING AREA

 2,434 SQ.FT.
 1,344 SQ.FT.
 3,778 SQ.FT.

 226.12 SQ.M.
 124.86 SQ.M.
 350.98 SQ.M.

There are various methods for calculating the square footage of a Unit and depending on the method of calculation, the quoted square footage of a Unit may vary. The dimensions in the Unit shown in these floor plans have been calculated from the exterior boundaries of the exterior walls to the centerline of interior demising walls, including common elements such as structural walls and other interior structural components of the building and are greater than the dimensions that would be determined by using the description and definition of the "Unit" set forth in the Prospectus and the Declaration. The measurements of a room set forth on this floor plan are generally taken at the greatest points of each given room (as if the room were a perfect rectangle) without regard for any cutouts. Accordingly, the area of the actual room will typically smaller than the product obtained by multiplying the stated length by the stated width. All dimensions are approximate and may vary with actual construction. All floor plans are subject to change. The furnishings and décor illustrated are not included with the Prospectus for information regarding what is offered with the Unit and the calculation of the Unit square footage and dimensions.