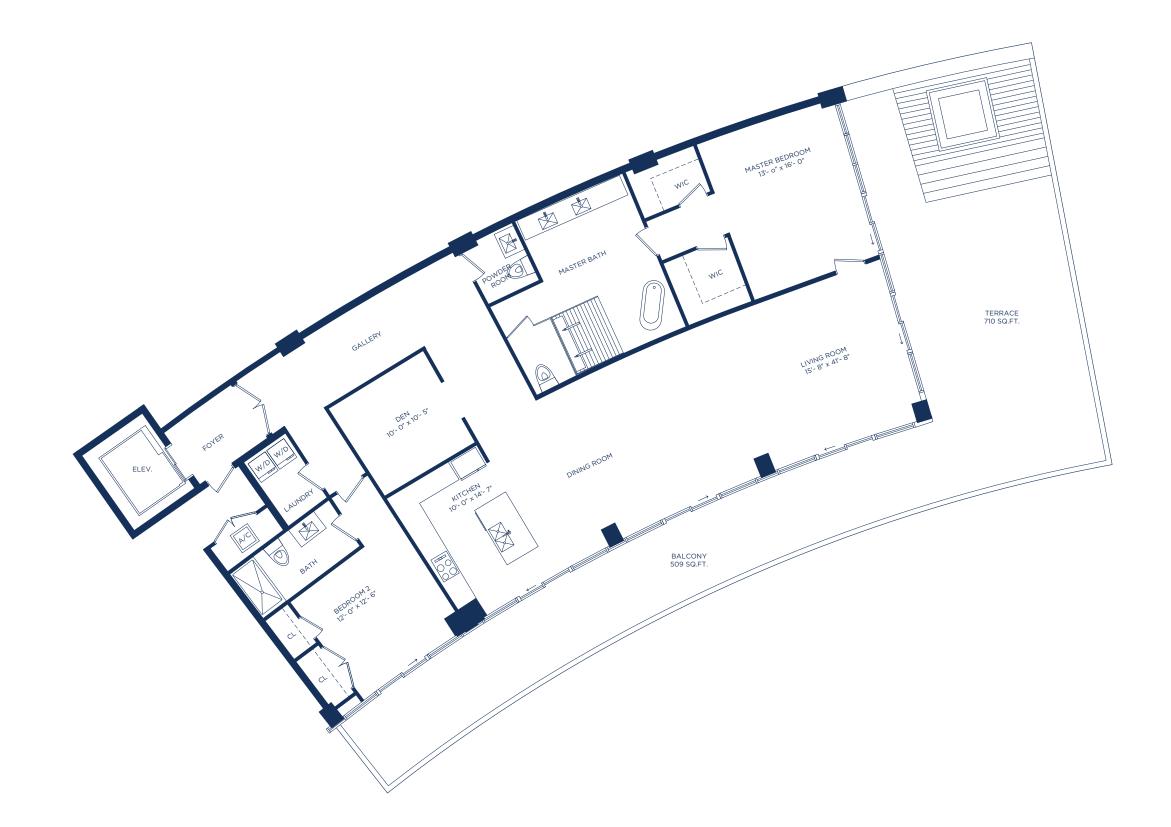

## UNIT W / 2 BEDROOMS 2.5 BATHS + DEN

| INTERIOR LIVING AREA | EXTERIOR LIVING AREA | TOTAL LIVING AREA |
|----------------------|----------------------|-------------------|
| 2,289 SQ.FT.         | 1,219 SQ.FT.         | 3,508 SQ.FT.      |
| 212.65 SQ.M.         | 113.24 SQ.M.         | 325.89 SQ.M.      |

There are various methods for calculating the square footage of a Unit and depending on the method of calculation, the quoted square footage of a Unit may vary. The dimensions in the Unit shown in these floor plans have been calculated from the exterior boundaries of the exterior walls to the centerline of interior demising walls, including common elements such as structural walls and other interior structural components of the building and are greater than the dimensions that would be determined by using the description and definition of the "Unit" set forth in the Prospectus and the Declaration. The measurements of a room set forth on this floor plan are generally taken at the greatest points of each given room (as if the room were a perfect rectangle) without regard for any cutouts. Accordingly, the area of the actual room will typically smaller than the product obtained by multiplying the stated length by the stated width. All dimensions are approximate and may vary with actual construction. All floor plans are subject to change. The furnishings and décor illustrated are not included with the purchase of the Unit. Consult the Prospectus for information regarding what is offered with the Unit and the calculation of the Unit square footage and dimensions.